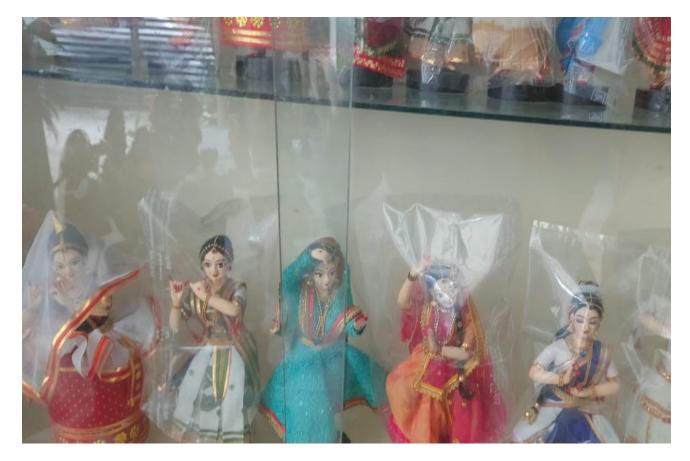

The Proprietor of Artefakts- Y.Ramani, former President and currently member of Vidarbh Industries Association(VIA), she warmly welcomed the faculties and students who had visited their workshop. In this workshop one could see the handmade dolls made by the weaker section women using minimal use of machines which are eco-friendly and sustainable also. There are 20 such weaker section women who are into this business of making handmade dolls which are made out of Paper-Mache and other raw materials and eco-friendly too.

The students were also shown the process of making dolls in detail. In this workshop different kinds of dolls are made including the cultural ones which are made after a detailed research on that particular culture. For instance if they are making a doll showing a classical dance, a detailed research would be conducted by them about its poses, costume, jewelry, hairstyle etc. They also informed the students that to sell these products an online Marketing through Social media is also done. Their products are also exported into different countries like USA, UK, Canada and Australia. They also exhibit the dolls in India and abroad also. Even in India these dolls are sold at all over India including cities like Mumbai, Pune, Assam, Bangalore, Karnataka etc.