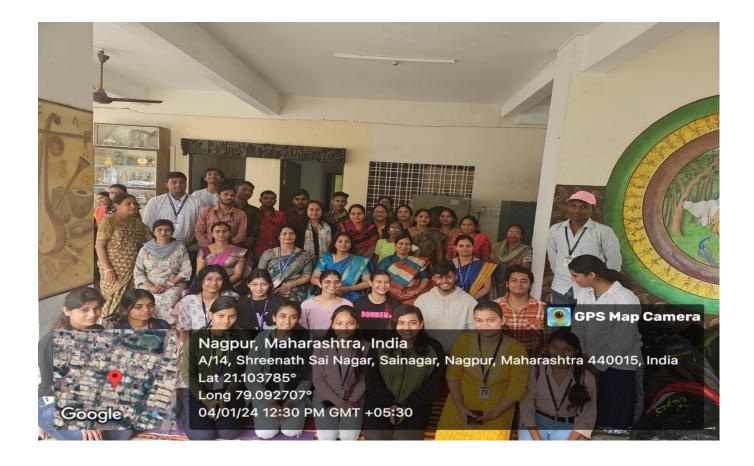

#### **REPORT :**

A field visit to Artefakt Workshop-Ecofriendly Dolls, Omkarnagar ,Nagpur was organized by the department of Commerce for the students of B.com to enhance their skills and knowledge regarding the business purpose.

The Proprietor of Artefakts- Y.Ramani, former President and currently member of Vidarbh Industries Association(VIA), she warmly welcomed the faculties and students who had visited their workshop. In this workshop one could see the handmade dolls made by the weaker section women using minimal use of machines which are eco-friendly and sustainable also. There are 20 such weaker section women who are into this business of making handmade dolls which are made out of Paper-Mache and other raw materials and eco-friendly too.

All the faculties of Commerce like Dr.Varsha Panbude-HoD and Vice-Principle, Dr.Vaishali Fating, Miss Pooja Kamble, Miss Rasika Bawankar and Mr.Purvesh Fating were present along with 30 students. Eventually, Vote of thanks was given by Miss Pooja Kamble-faculty of Commerce.

#### **GLIMPSES**:

<complex-block>

Negret, Magna Bank, Standaus, Saladaus, Nagrut, Maharashtra 40015, mail

Kanga Magna Bank, Saladaus, Saladaus, Nagrut, Maharashtra 40015, mail

Kanga Magna Bank, Saladaus, Saladaus, Nagrut, Maharashtra 40015, mail