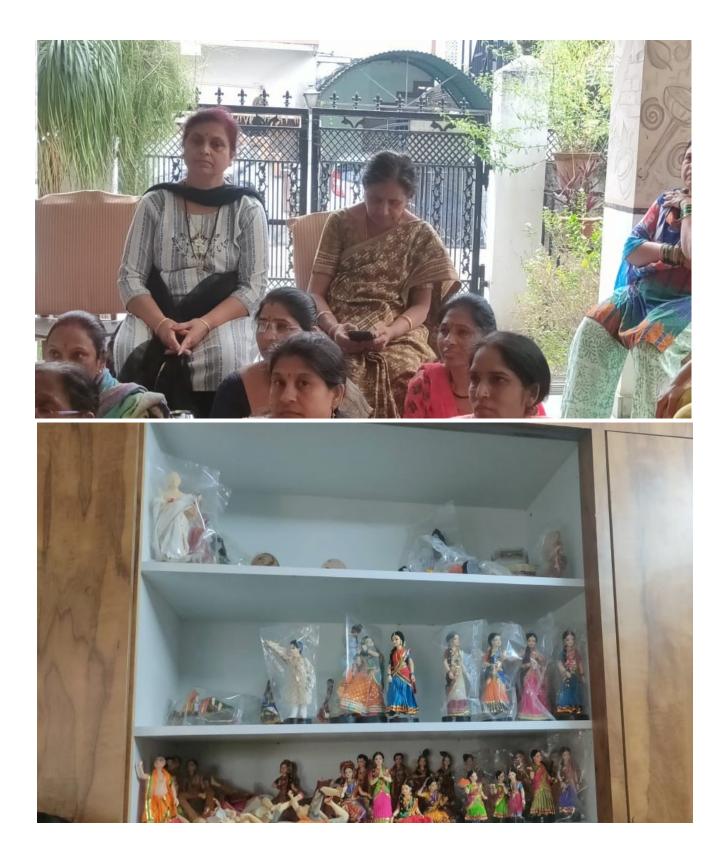

The Proprietor of Artefakts- Y.Ramani, former President and currently member of Vidarbh Industries Association(VIA), she warmly welcomed the faculties and students who had visited their workshop. In this workshop one could see the handmade dolls made by the weaker section women using minimal use of machines which are eco-friendly and sustainable also. There are 20 such weaker section women who are into this business of making handmade dolls which are made out of Paper-Mache and other raw materials and eco-friendly too.

The students were also shown the process of making dolls in detail. In this workshop different kinds of dolls are made including the cultural ones which are made after a detailed research on that particular culture. For instance if they are making a doll showing a classical dance, a detailed research would be conducted by them about its poses, costume, jewelry, hairstyle etc. They also informed the students that to sell these products an online Marketing through Social media is also done. Their products are also exported into different countries like USA, UK, Canada and Australia. They also exhibit the dolls in India and abroad also. Even in India these dolls are sold at all over India including cities like Mumbai, Pune, Assam, Bangalore, Karnataka etc.

#### **GLIMPSES**:

<complex-block>

Negret, Magna Bank, Standaus, Saladaus, Nagrut, Maharashtra 40015, mail

Kanga Magna Bank, Saladaus, Saladaus, Nagrut, Maharashtra 40015, mail

Kanga Magna Bank, Saladaus, Saladaus, Nagrut, Maharashtra 40015, mail