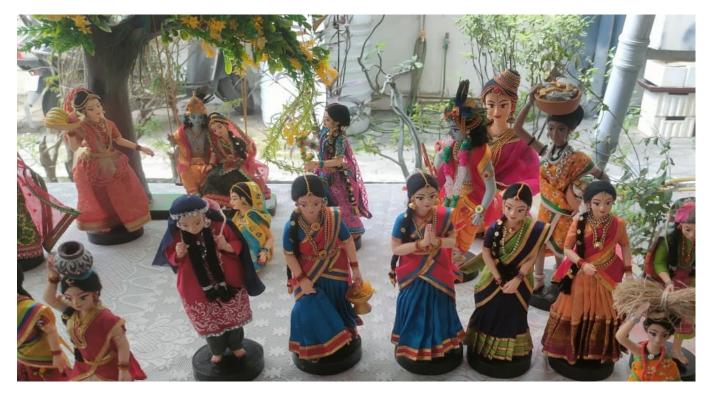

The Proprietor of Artefakts- Y.Ramani, former President and currently member of Vidarbh Industries Association(VIA), she warmly welcomed the faculties and students who had visited their workshop. In this workshop one could see the handmade dolls made by the weaker section women using minimal use of machines which are eco-friendly and sustainable also. There are 20 such weaker section women who are into this business of making handmade dolls which are made out of Paper-Mache and other raw materials and eco-friendly too.

The students were also shown the process of making dolls in detail. In this workshop different kinds of dolls are made including the cultural ones which are made after a detailed research on that particular culture. For instance if they are making a doll showing a classical dance, a detailed research would be conducted by them about its poses, costume, jewelry, hairstyle etc. They also informed the students that to sell these products an online Marketing through Social media is also done. Their products are also exported into different countries like USA, UK, Canada and Australia. They also exhibit the dolls in India and abroad also. Even in India these dolls are sold at all over India including cities like Mumbai, Pune, Assam, Bangalore, Karnataka etc.

#### **GLIMPSES**:

<complex-block>

Negret, Magna Bank, Standaus, Saladaus, Nagrut, Maharashtra 40015, mail

Kanga Magna Bank, Saladaus, Saladaus, Nagrut, Maharashtra 40015, mail

Kanga Magna Bank, Saladaus, Saladaus, Nagrut, Maharashtra 40015, mail