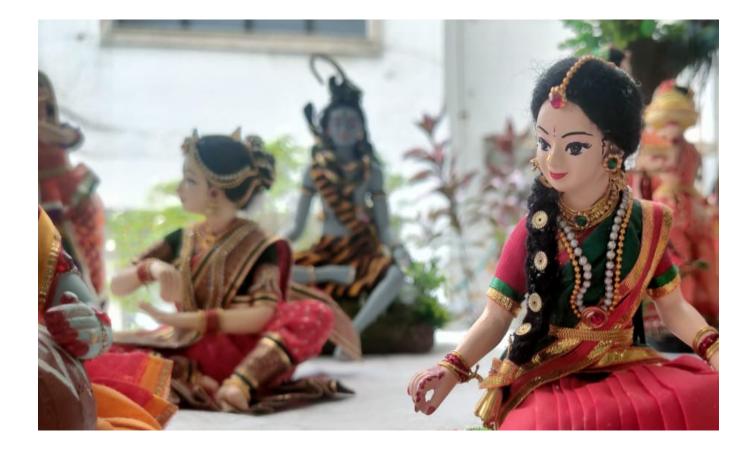

The Proprietor of Artefakts- Y.Ramani, former President and currently member of Vidarbh Industries Association(VIA), she warmly welcomed the faculties and students who had visited their workshop. In this workshop one could see the handmade dolls made by the weaker section women using minimal use of machines which are eco-friendly and sustainable also. There are 20 such weaker section women who are into this business of making handmade dolls which are made out of Paper-Mache and other raw materials and eco-friendly too.

The students were also shown the process of making dolls in detail. In this workshop different kinds of dolls are made including the cultural ones which are made after a detailed research on that particular culture. For instance if they are making a doll showing a classical dance, a detailed research would be conducted by them about its poses, costume, jewelry, hairstyle etc. They also informed the students that to sell these products an online Marketing through Social media is also done. Their products are also exported into different countries like USA, UK, Canada and Australia. They also exhibit the dolls in India and abroad also. Even in India these dolls are sold at all over India including cities like Mumbai, Pune, Assam, Bangalore, Karnataka etc.